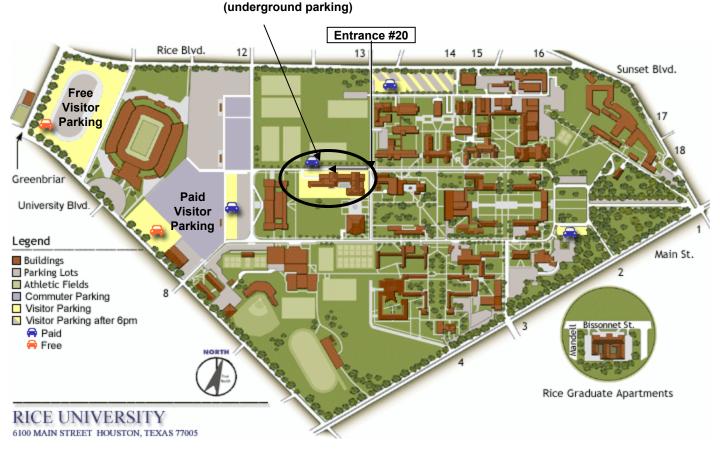

## Directions:

From HW 59, take the **Greenbriar/Shepherd Exit** and head south on Greenbriar. Turn left on **Rice Boulevard** (heading east). Enter campus from **Entrance #20**.

## Visitor Parking:

Paid visitor parking is available in the **Central Campus Garage**, the **underground garage** beneath the Jones Graduate School of Management building. To park in this garage, **enter from Rice Boulevard (Entrance #20)**, and turn right at the second stop sign. The building and entrance to the garage will be on your left. Take the elevators at the east end of the garage to the first floor.

## Campus Map - Online:

This map of the Rice campus is available at: http://dacnet.rice.edu/maps/space/